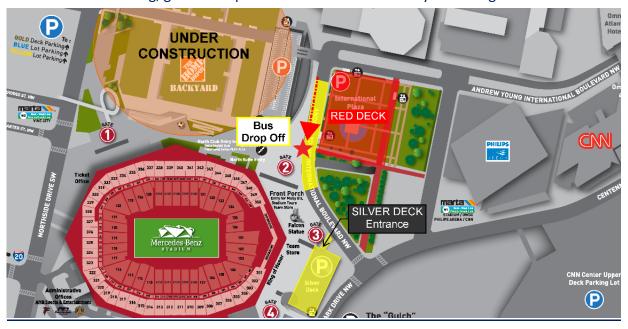

## **Bus Dropoff at Gate 2:**

- Buses will drop off at <u>Gate 2 Entrance</u> (See red star below)
- Address: 1414 Andrew Young International Blvd NW, Atlanta, GA 30313
  - o Gate 2 Directions Google Maps
- After unloading, guests will proceed to Gate 2 for security screening

\*Bus cannot stage at the drop off location – see directions to staging location below