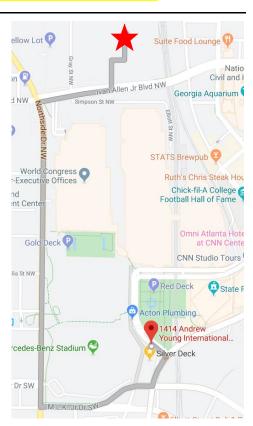

## **Directions from Gate 2 to Marshalling Yard**

- Take a right onto Centennial Olympic Park Dr NW
- Take the next right onto MLK JR Dr SW
- Take the next right onto Northside Dr NW
- Take another right onto Ivan Allen Jr Blvd NW
- Marshalling Yard is on your left at the first traffic light
- Please show parking pass to attendant for entrance

<sup>\*\*</sup>You can also enter the address <u>362 Ivan Allen Jr Blvd</u> **NW** into Waze or Google maps and it will direct you there.